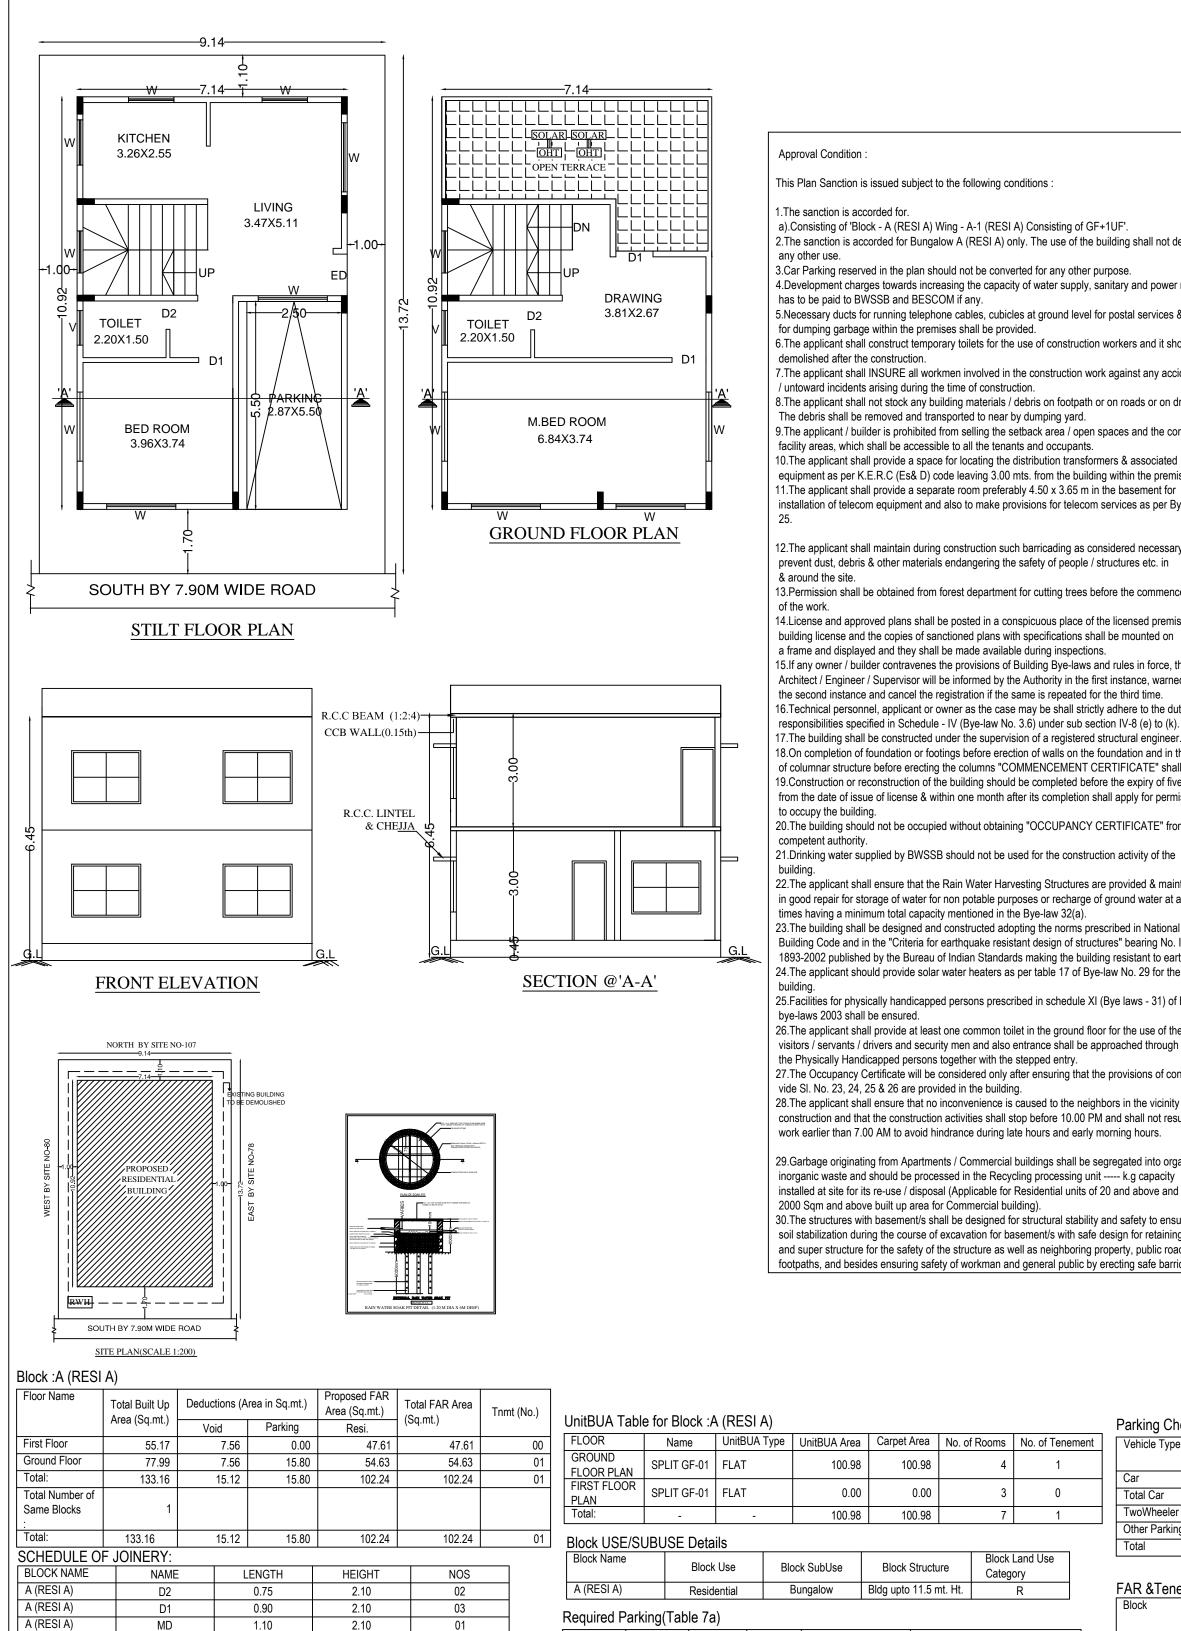

Parking Ch UnitBUA Type UnitBUA Area Carpet Area No. of Rooms No. of Tenement 100.98 100.98 1 Car 0.00 0.00 0 Total Car 100.98 100.98 7 1 Total Block Land Use Block SubUse Block Structure Category FAR & Tene Bldg upto 11.5 mt. Ht. Bungalow R Block Required Parking(Table 7a) Block Car Area Units Туре SubUse Name (Sq.mt.) Reqd./Unit Reqd. Reqd. Prop. Prop. A (RESI A) A (RESI A) Residential Bungalow 50 - 225 1 -1 1 -Total : 1 1

UserDefinedMetric (680.00 x 480.00MM)

NAME

W6

W2

W1

LENGTH

1.50

2.60

3.00

HEIGHT

1.20

1.20

1.20

NOS

02

01

10

SCHEDULE OF JOINERY:

BLOCK NAME

A (RESI A)

A (RESI A)

A (RESI A)

PRODUCT

**AUTODESK EDUCATIONAL** 